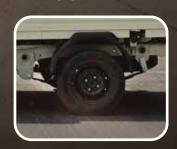

## **TATA** MOTORS

|   | SPECIFICATIONS                 |                                                                                                                        |
|---|--------------------------------|------------------------------------------------------------------------------------------------------------------------|
|   | Engine Description:            | TATA 800CC DICOR TCIC ENGINE, BS-VI, 4 stroke, Direct Injection, Common Rail, Turbocharged, Intercooled, Diesel engine |
|   | Engine Capacity                | 798 cc                                                                                                                 |
|   | Max Engine Output              | 26.0 kw @ 3 750 r/min                                                                                                  |
|   | Max. Pickup                    | 85 Nm @ 1 750-2 750 r/min                                                                                              |
|   | No. of Gears                   | 5-Forward 1-Reverse                                                                                                    |
|   | Clutch                         | Single plate dry friction diaphragm type                                                                               |
|   | Steering                       | Mechanical, variable ratio                                                                                             |
|   | Front Suspension               | Parabolic leaf spring                                                                                                  |
| Ī | Rear Suspension                | Semi - Elliptical leaf spring                                                                                          |
|   | Shock Absorber                 | Hydraulic double acting telescopic type                                                                                |
|   | Tyres                          | 155 R13 LT 8PR (Tubeless Tyres)                                                                                        |
|   | Max. Gradeability at rated GVW | 36 %                                                                                                                   |
|   | Max. Speed                     | 80 kmph                                                                                                                |
|   | Gross Vehicle Weight           | 1 950 kg                                                                                                               |
| į | Payload                        | 900 kg                                                                                                                 |
|   | Fuel Tank Capacity             | 30 L                                                                                                                   |
|   | Urea Tank Capacity             | 10.5 L                                                                                                                 |
|   | Dimensions                     |                                                                                                                        |
|   | Length 4 075 mm                |                                                                                                                        |
|   | Width                          | 1 500 mm                                                                                                               |
| ì | Height                         | 1 858 mm                                                                                                               |
|   | Wheelbase                      | 2 250 mm                                                                                                               |
|   | Min TCR                        | 4 625 mm                                                                                                               |
|   | Ground Clearance               | 160 mm                                                                                                                 |
|   | Cargo Box Dimensions           | 2 520 mm x 1 490 mm x 300 mm                                                                                           |