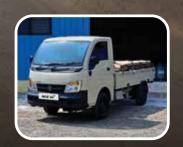

## **TATA** MOTORS

|   | SPECIFICATIONS                 |                                                                                                                        |
|---|--------------------------------|------------------------------------------------------------------------------------------------------------------------|
|   | Engine Description:            | TATA 800CC DICOR TCIC ENGINE, BS-VI, 4 stroke, Direct Injection, Common Rail, Turbocharged, Intercooled, Diesel engine |
|   | Engine Capacity                | 798 cc                                                                                                                 |
|   | Max Engine Output              | 26.0 kw @ 3 750 r/min                                                                                                  |
|   | Max. Pickup                    | 85 Nm @ 1 750-2 750 r/min                                                                                              |
|   | No. of Gears                   | 5-Forward 1-Reverse                                                                                                    |
|   | Clutch                         | Single plate dry friction diaphragm type                                                                               |
|   | Steering                       | Mechanical, variable ratio                                                                                             |
|   | Front Suspension               | Parabolic leaf spring                                                                                                  |
| Ī | Rear Suspension                | Semi - Elliptical leaf spring                                                                                          |
|   | Shock Absorber                 | Hydraulic double acting telescopic type                                                                                |
|   | Tyres                          | 155 R13 LT 8PR (Tubeless Tyres)                                                                                        |
|   | Max. Gradeability at rated GVW | 36 %                                                                                                                   |
|   | Max. Speed                     | 80 kmph                                                                                                                |
|   | Gross Vehicle Weight           | 1 950 kg                                                                                                               |
| į | Payload                        | 900 kg                                                                                                                 |
|   | Fuel Tank Capacity             | 30 L                                                                                                                   |
|   | Urea Tank Capacity             | 10.5 L                                                                                                                 |
|   | Dimensions                     |                                                                                                                        |
|   | Length 4 075 mm                |                                                                                                                        |
|   | Width                          | 1 500 mm                                                                                                               |
| ì | Height                         | 1 858 mm                                                                                                               |
|   | Wheelbase                      | 2 250 mm                                                                                                               |
|   | Min TCR                        | 4 625 mm                                                                                                               |
|   | Ground Clearance               | 160 mm                                                                                                                 |
|   | Cargo Box Dimensions           | 2 520 mm x 1 490 mm x 300 mm                                                                                           |