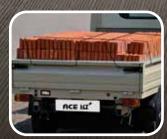

**BHAROSEMAND SAATHI** 

Lambi load body aur zyada power ke saath

**INCREASED PAYLOAD** OF 900 kg

**LONGEST LOAD BODY** OF 2 520 mm (8'2")

**INCREASED POWER OF 26 kW** 

**INCREASED PICKUP OF 85 Nm** 

**BIGGER 13" TYRES SIZE** 