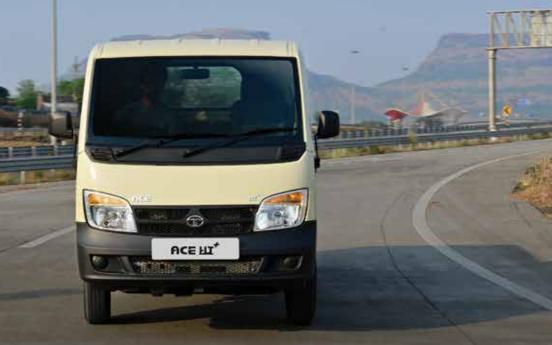

**BHAROSEMAND SAATHI** 

Lambi load body aur zyada power ke saath

**INCREASED PAYLOAD** OF 900 kg

**LONGEST LOAD BODY** OF 2 520 mm (8'2")

**INCREASED POWER OF 26 kW** 

**INCREASED PICKUP OF 85 Nm** 

**BIGGER 13" TYRES SIZE** 