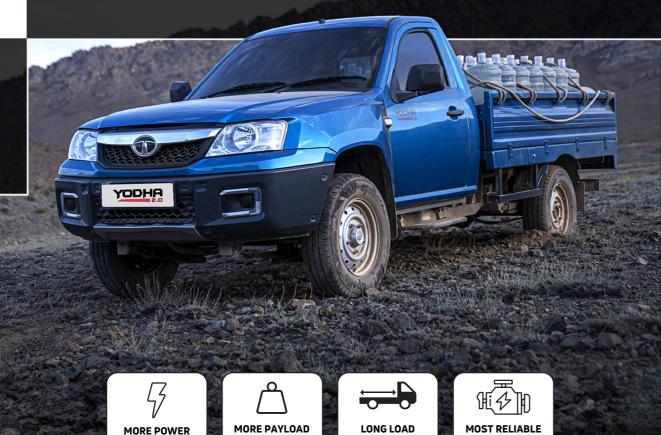

NO ROAD IS IMPOSSIBLE









**FRUITS AND VEGETABLES -CRATES** 



**CANS** 





**FOOD GRAINS** 



WATER **BOTTLES** 



**FMCG** 



WHITE GOODS



| Features              | Yodha 2.0                                                       |
|-----------------------|-----------------------------------------------------------------|
| Engine                | TATA 2.2 L VARICOR Intercooled<br>Turbocharged BS6 DI engine    |
| Max Power             | 74.8 kW (100 hp) @ 3 750 r/min                                  |
| Max Torque            | 250 Nm @ 1000 - 2 500 r/min                                     |
| Max Gradeability      | 34%                                                             |
| Gearbox               | G76-5/4.49 mark 2, Synchromesh 5F+1R                            |
| Clutch                | Single Plate dry Friction type 260 mm Dia                       |
| Steering              | Power Steering