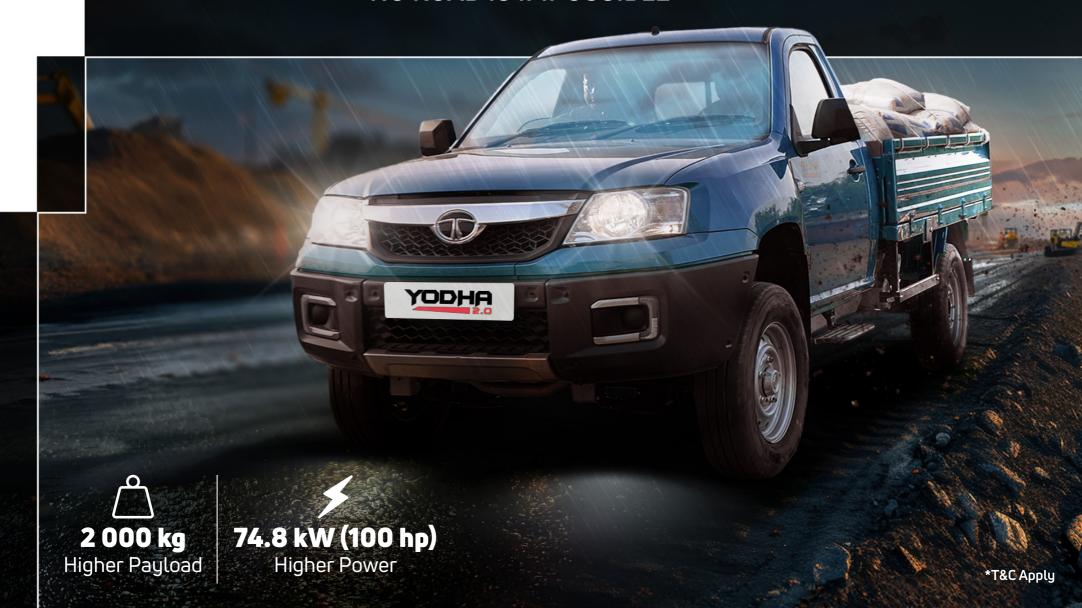

NO ROAD IS IMPOSSIBLE

**FRUITS AND VEGETABLES -CRATES** 

**CANS** 

**FOOD GRAINS** 

WATER **BOTTLES** 

**FMCG** 

WHITE GOODS

| Features              | Yodha 2.0                                                       |
|-----------------------|-----------------------------------------------------------------|
| Engine                | TATA 2.2 L VARICOR Intercooled<br>Turbocharged BS6 DI engine    |
| Max Power             | 74.8 kW (100 hp) @ 3 750 r/min                                  |
| Max Torque            | 250 Nm @ 1000 - 2 500 r/min                                     |
| Max Gradeability      | 34%                                                             |
| Gearbox               | G76-5/4.49 mark 2, Synchromesh 5F+1R                            |
| Clutch                | Single Plate dry Friction type 260 mm Dia                       |
| Steering              | Power Steering                                                  |
| Seating Capacity      | D+1                                                             |
| Brakes                | Front : Hydraulic, Twin Pot Disc Brake<br>Rear : Drum Brakes    |
| Suspension Front      | Rigid Suspension with Semi-elliptical<br>Leaf Spring - 6 Leaves |
| Suspension Rear       | Innovative Two Stage Semi-elliptical<br>Leaf Springs - 9 Leaves |
| Tyres                 | 215/75 R16 RADIAL                                               |
| Fuel Tank Capacity    | 52 L                                                            |
| Length (mm)           | 5 350                                                           |
| Width (mm)            | 1 860                                                           |
| Height (mm)           | 1810                                                            |
| Load Body (mm)        | 2 650 (8'7") X 1 850 (6')                                       |
| Wheelbase (mm)        | 3 300                                                           |
| Ground Clearance (mm) | 210                                                             |
| Min TCR (mm)          | 6 400 (6.4 m)                                                   |
| Max GVW (kg)          | 3 840                                                           |
| Kerb Weight (kg)      | 1840                                                            |
| Payload (kg)          | 2 000                                                           |
| Warranty              | 3 year / 3 Lakh km                                              |