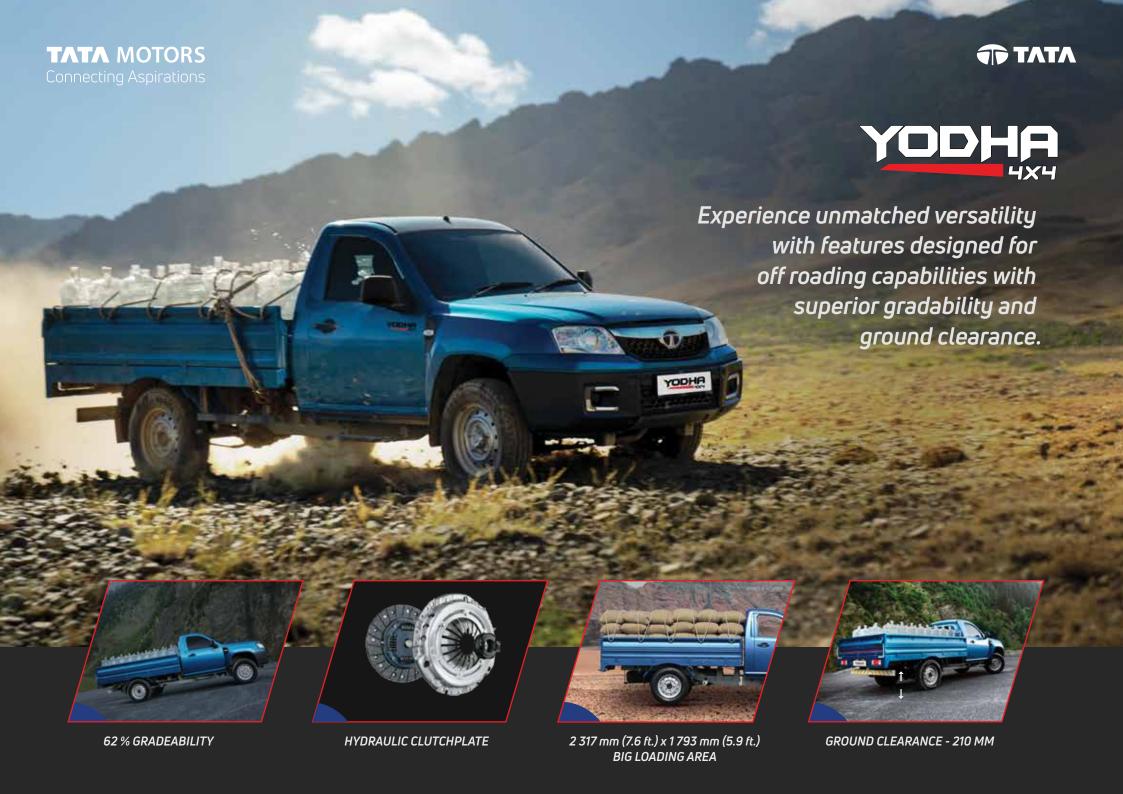

## **TATA MOTORS**

|                            | YODHA 2000                                                    | YODHA 1700 | YODHA 4X4                                                     | YODHA EX                                     |
|----------------------------|---------------------------------------------------------------|------------|---------------------------------------------------------------|----------------------------------------------|
| Engine type                | TATA 2.2L VARICOR Intercooled Turbocharged BS6 DI engine      |            |                                                               |                                              |
| Max engine output          | 74.8 kW (100 hp) @ 3 750 r/min                                |            |                                                               |                                              |
| Max engine Torque          | 250 Nm@1 000 - 2 500 r/min                                    |            |                                                               |                                              |
| Fuel tank capacity         | 52L Polymer Tank                                              |            |                                                               |                                              |
| Clutch                     | Single Plate dry Friction type 260 mm Dia                     |            |                                                               |                                              |
| Gearbox                    | G76-5/4.49 mark 2, Synchromesh 5F+1R                          |            |                                                               |                                              |
| Steering                   | Power Steering                                                |            |                                                               |                                              |
| Front suspension           | Rigid suspension with semi-elliptical leaf springs - 6 leaves |            | Rigid suspension with semi-elliptical leaf springs - 5 leaves | Double wishbone type independent coil spring |
| Rear suspension            | Innovative Two stage Semi-elliptical leaf springs - 9 leaves  |            | Rigid suspension with semi-elliptical leaf springs - 7 leaves | Parabolic leaf springs                       |
| Anti Roll Bar              | Front                                                         |            |                                                               |                                              |
| Front brakes               | Hydraulic, twin pot Disc Brake                                |            |                                                               |                                              |
| Rear brakes                | Drum Brake                                                    |            |                                                               |                                              |
| Tyre                       | 215/75 R 16 Radial                                            |            | 215/75 R15                                                    | 215/75 R 16 Radial                           |
| Rim size                   | 16 inch                                                       |            | 15 inch                                                       | 16 inch                                      |
| External Load body         | 2 650 mm (8.7 ft.) x 1 850 mm (6 ft.)                         |            | 2 317mm (7.6 ft.) x 1 793mm (5.9 ft.)                         | 2 650 mm (8.7 ft.) x 1 850 mm (6 ft.)        |
| Turning Circle Radius      | 6 250 mm                                                      |            |                                                               |                                              |
| Ground Clearance (mm)      | 210 mm                                                        |            |                                                               |                                              |
| Air conditioning (HVAC)    | NA                                                            | Optional   | NA                                                            | Optional                                     |
|                            |                                                               |            | Dimensions                                                    |                                              |
| Wheel Base (mm)            | 3 300                                                         |            | 2 975                                                         | 3 300                                        |
| Width (mm)                 | 1 860                                                         |            | 1 860                                                         | 1 860                                        |
| Length (mm)                | 5 350                                                         |            | 5 005                                                         | 5 350                                        |
| Height (mm)                | 1                                                             | . 810      | 1 810                                                         | 1 810                                        |
|                            |                                                               |            | Weights                                                       |                                              |
| GVW (kg)                   | 3 840                                                         | 3 490      | 2 990                                                         | 2 990                                        |
| Kerb weight (kg)           | 1 840                                                         | 1 790      | 1 780                                                         | 1 760                                        |
| Payload (kg)               | 2 000                                                         | 1 700      | 1 210                                                         | 1 230                                        |
|                            |                                                               |            | Performance                                                   |                                              |
| Gradability                | 30%                                                           | 34%        | 62%                                                           | 40%                                          |
| Seating Capacity           | D+1                                                           |            |                                                               |                                              |
| Engine Oil change interval | 20 000 km                                                     |            |                                                               |                                              |
| Warranty (On Driveline)    | 3 Years/3 Lac km                                              |            |                                                               |                                              |