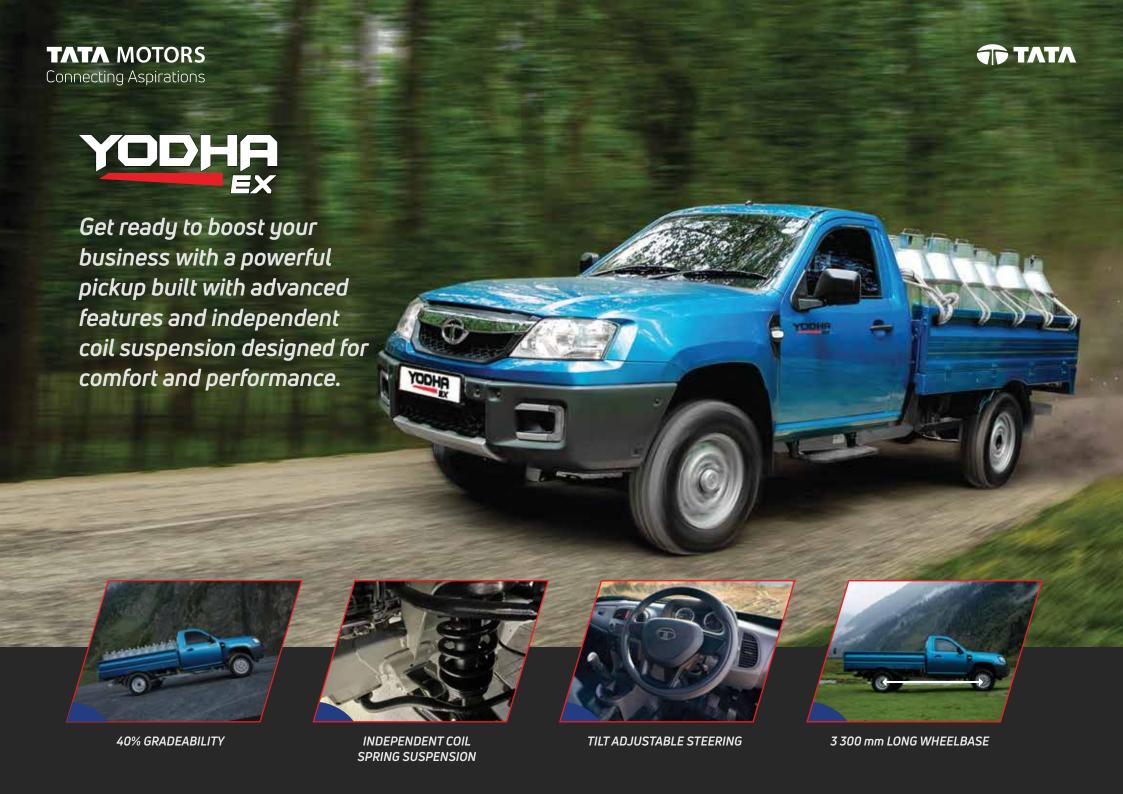

## **TATA MOTORS**

|                            | YODHA 2000                                                    | YODHA 1700 | YODHA 4X4                                                     | YODHA EX                                     |
|----------------------------|---------------------------------------------------------------|------------|---------------------------------------------------------------|----------------------------------------------|
| Engine type                | TATA 2.2L VARICOR Intercooled Turbocharged BS6 DI engine      |            |                                                               |                                              |
| Max engine output          | 74.8 kW (100 hp) @ 3 750 r/min                                |            |                                                               |                                              |
| Max engine Torque          | 250 Nm@1 000 - 2 500 r/min                                    |            |                                                               |                                              |
| Fuel tank capacity         | 52L Polymer Tank                                              |            |                                                               |                                              |
| Clutch                     | Single Plate dry Friction type 260 mm Dia                     |            |                                                               |                                              |
| Gearbox                    | G76-5/4.49 mark 2, Synchromesh 5F+1R                          |            |                                                               |                                              |
| Steering                   | Power Steering                                                |            |                                                               |                                              |
| Front suspension           | Rigid suspension with semi-elliptical leaf springs - 6 leaves |            | Rigid suspension with semi-elliptical leaf springs - 5 leaves | Double wishbone type independent coil spring |
| Rear suspension            | Innovative Two stage Semi-elliptical leaf springs - 9 leaves  |            | Rigid suspension with semi-elliptical leaf springs - 7 leaves | Parabolic leaf springs                       |
| Anti Roll Bar              | Front                                                         |            |                                                               |                                              |
| Front brakes               | Hydraulic, twin pot Disc Brake                                |            |                                                               |                                              |
| Rear brakes                | Drum Brake                                                    |            |                                                               |                                              |
| Tyre                       | 215/75 R 16 Radial                                            |            | 215/75 R15                                                    | 215/75 R 16 Radial                           |
| Rim size                   | 16 inch                                                       |            | 15 inch                                                       | 16 inch                                      |
| External Load body         | 2 650 mm (8.7 ft.) x 1 850 mm (6 ft.)                         |            | 2 317mm (7.6 ft.) x 1 793mm (5.9 ft.)                         | 2 650 mm (8.7 ft.) x 1 850 mm (6 ft.)        |
| Turning Circle Radius      | 6 250 mm                                                      |            |                                                               |                                              |
| Ground Clearance (mm)      | 210 mm                                                        |            |                                                               |                                              |
| Air conditioning (HVAC)    | NA                                                            | Optional   | NA                                                            | Optional                                     |
|                            |                                                               |            | Dimensions                                                    |                                              |
| Wheel Base (mm)            | 3 300                                                         |            | 2 975                                                         | 3 300                                        |
| Width (mm)                 | 1 860                                                         |            | 1 860                                                         | 1 860                                        |
| Length (mm)                | 5 350                                                         |            | 5 005                                                         | 5 350                                        |
| Height (mm)                | 1                                                             | . 810      | 1 810                                                         | 1 810                                        |
|                            |                                                               |            | Weights                                                       |                                              |
| GVW (kg)                   | 3 840                                                         | 3 490      | 2 990                                                         | 2 990                                        |
| Kerb weight (kg)           | 1 840                                                         | 1 790      | 1 780                                                         | 1 760                                        |
| Payload (kg)               | 2 000                                                         | 1 700      | 1 210                                                         | 1 230                                        |
|                            |                                                               |            | Performance                                                   |                                              |
| Gradability                | 30%                                                           | 34%        | 62%                                                           | 40%                                          |
| Seating Capacity           | D+1                                                           |            |                                                               |                                              |
| Engine Oil change interval | 20 000 km                                                     |            |                                                               |                                              |
| Warranty (On Driveline)    | 3 Years/3 Lac km                                              |            |                                                               |                                              |