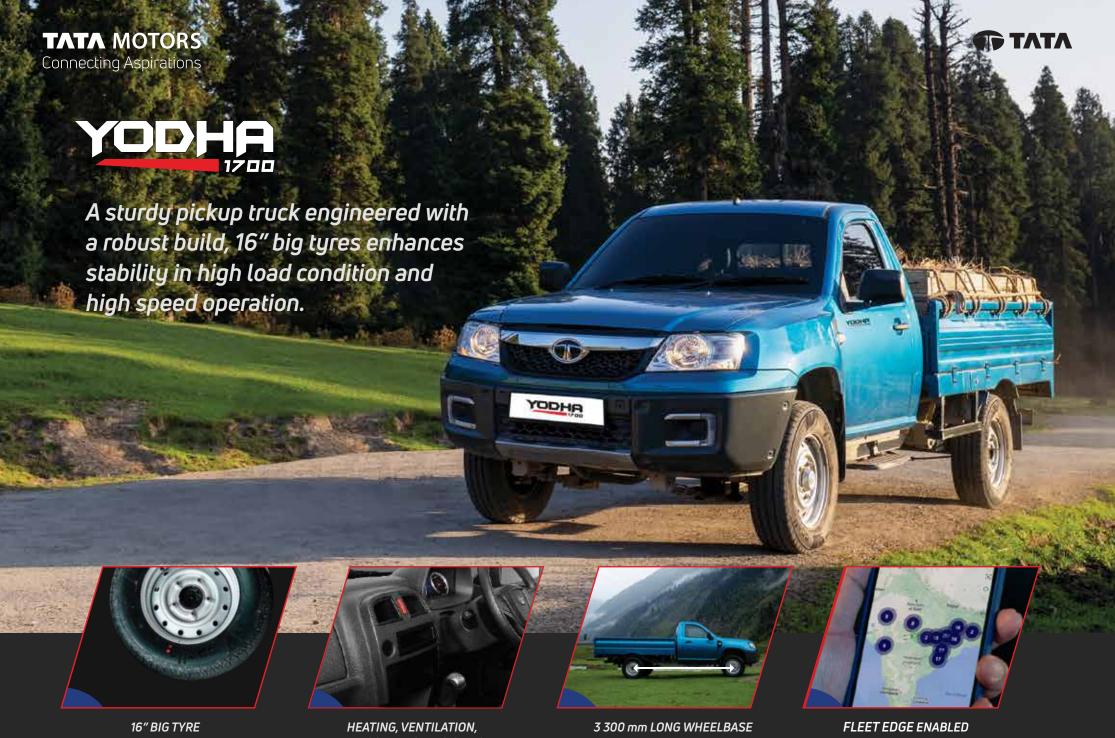

## KEY FEATURES

POWERFUL PERFORMANCE WITH 100 hp @3 750 r/min, 250 Nm TORQUE

STURDY 3-PIECE METALLIC BUMPER
FOR EASE OF REPAIRS AND SERVICEABILITY

210 mm GROUND CLEARANCE FOR SAFETY AND EASY NAVIGATION ON ROUGH TERRAIN

FLAT LAYDOWN RECLINER SEATS WITH HEADREST AND HVAC (HEATING VENTILATION AND AIR CONDITIONING)/ BLOWER VARIANT\*

3 YEAR/ 3 LAKH km WARRANTY, MAINTENANCE FREE AGGREGATES FOR LIFE

FLEET EDGE ENABLED - GPS, FUEL EFFICIENCY, DRIVER NOTIFICATIONS

AND AIR CONDITIONING OPTIONAL