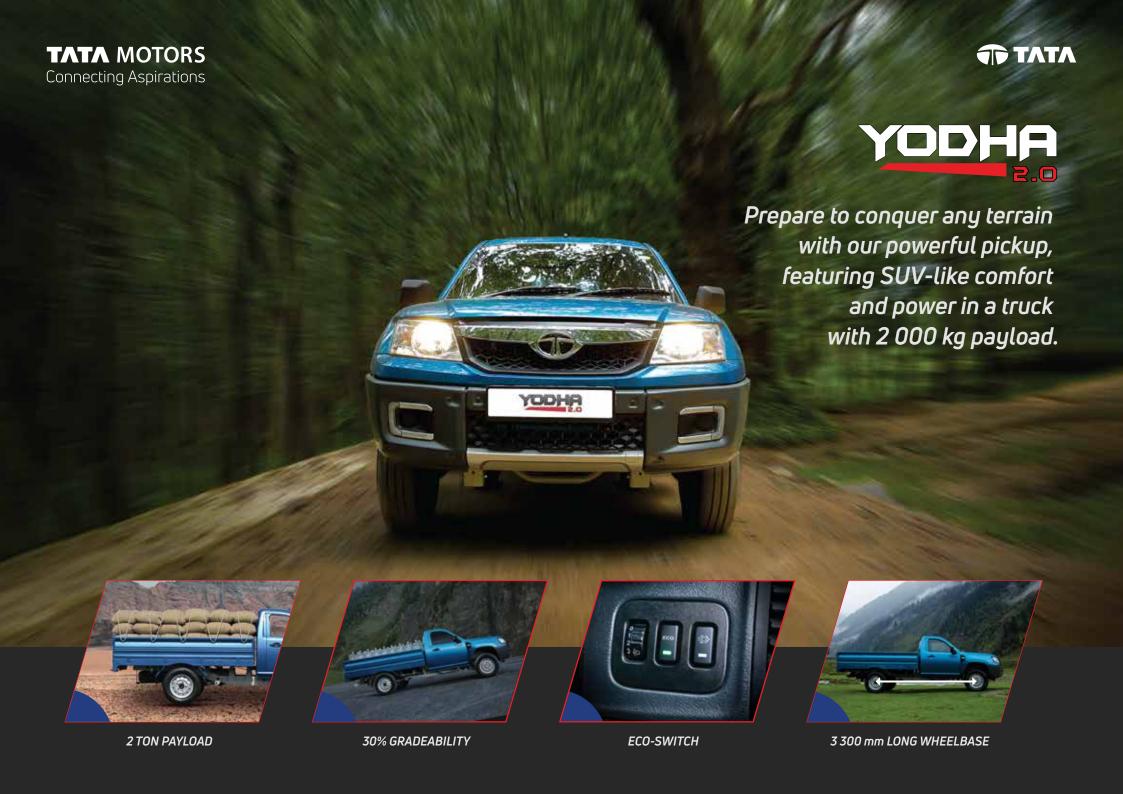

## KEY FEATURES

POWERFUL PERFORMANCE WITH 100 hp @3 750 r/min, 250 Nm TORQUE

STURDY 3-PIECE METALLIC BUMPER
FOR EASE OF REPAIRS AND SERVICEABILITY

210 mm GROUND CLEARANCE FOR SAFETY AND EASY NAVIGATION ON ROUGH TERRAIN