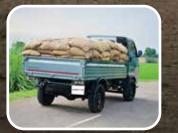

#### **BADI KAMAI**

Higher Payload of 1700 kgs (13% more Loading Capability)

#### **BADI GAADI**

Wider Load body of 1750 mm (8% Wider Load Body)