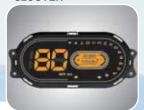

B KUCH UTHAYE, HAR DIN JITAYE

Badi load body aur zyada payload ke saath



BS PZ》》 Phase

#### **BADI KAMAI**



Higher Payload of 1700 kgs (13% more Loading Capability)

#### **BADITAAKAT**

INTRAVTO



59.5 kW (80 hp) Power & Best-in-class Gradeability

## **BADI PERFORMANCE**



Leaf spring suspension (2 leaves in the front and 10 in the rear)

#### **BADA AARAM**



Hydraulic power assisted steering

#### **BADI BACHAT**



Best-in-class Fuel Efficiency (Gear Shift Advisor + Eco Switch)

#### **BADI GAADI**



Wider Load body of 1750 mm (8% Wider Load Body)

## **TATA MOTORS**







Warranty







2 Years/72 000 Km



**FRUITS AND VEGETABLES** -CRATES



**VEGETABLES** -

BAGS





**USB CHARGING SLOT** 



**SPACIOUS ERGONIMIC** CABIN



**DIGITAL INSTRUMENT CLUSTER** 

**TATA** 



### EXTRA FEATURES FOR EXTRA COMFORT



The illustrations and photographs may show accessories and items of optional equipment which are not part of the standard specifications. Due to printing processes, colours may vary slightly from those shown. All listed specifications are current and subject to change or upgrade without prior notice, in accordance with the company's policy of continuous improvement. Terms & conditions apply.