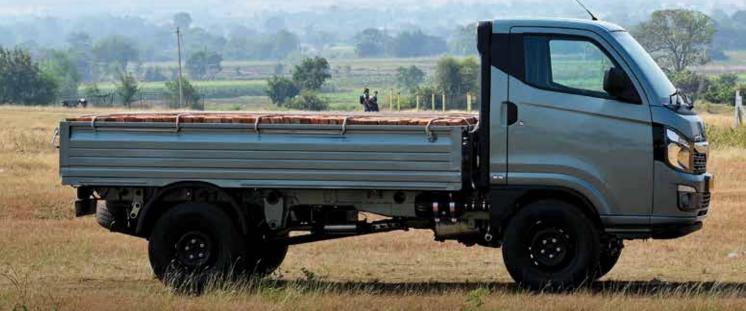

# INTRA V 70 PICKUP

SAB KUCH UTHAYE, HAR DIN JITAYE

Badi load body aur zyada payload ke saath

BS PZ》》 Phase

#### **BADI KAMAI**

Higher Payload of 1700 kgs (13% more Loading Capability)

#### **BADITAAKAT**

INTRAVTO

59.5 kW (80 hp) Power & Best-in-class Gradeability

## **BADI PERFORMANCE**

Leaf spring suspension (2 leaves in the front and 10 in the rear)

#### **BADI GAADI**

Wider Load body of 1750 mm (8% Wider Load Body)