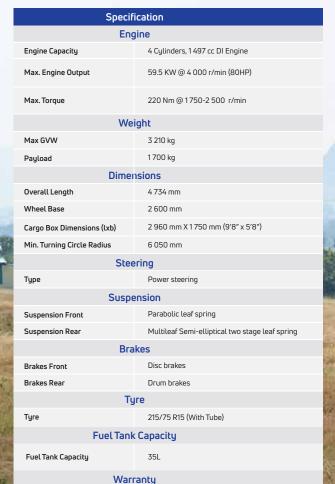

#### **BADI KAMAI**

Higher Payload of 1700 kgs (13% more Loading Capability)

#### **BADITAAKAT**

INTRAVTO

59.5 kW (80 hp) Power & Best-in-class Gradeability

## **BADI PERFORMANCE**

Leaf spring suspension (2 leaves in the front and 10 in the rear)

#### **BADA AARAM**

Hydraulic power assisted steering

#### **BADI GAADI**

Wider Load body of 1750 mm (8% Wider Load Body)

## **TATA MOTORS**

Warranty

2 Years/72 000 Km

**FRUITS AND VEGETABLES** -CRATES

**VEGETABLES** -

BAGS

**USB CHARGING SLOT** 

**SPACIOUS ERGONIMIC** CABIN